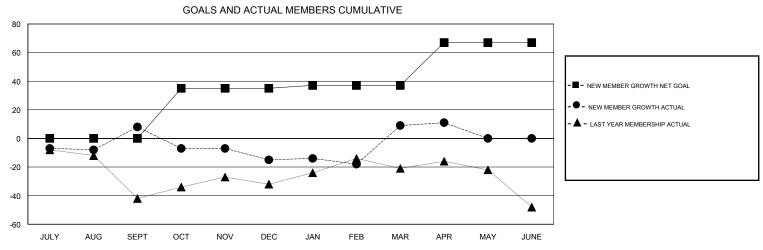

## LOCATION KENTUCKY THOMAS MATNEY **GMT CA** Clubs Members RESULTS FOR 2016-2017 RESULTS FOR 2016-2017 NEW CLUBS NEW CLUB GOAL DROPPED CLUBS NEW MEMBER GROWTH NEW MEMBER DROPPED QUARTER QUARTER NET GOAL (not reinstated GROWTH ACTUAL (not MEMBERS ACTUAL or transfers) reinstated or transfers) (including transfers) 0 75 67 JULY/AUG/SEPT JULY/AUG/SEPT 0 0 35 35 58 OCT/NOV/DEC OCT/NOV/DEC 0 2 53 29 JAN/FEB/MAR JAN/FEB/MAR 0 0 1 9 APR/MAY/JUNE APR/MAY/JUNE 30 11