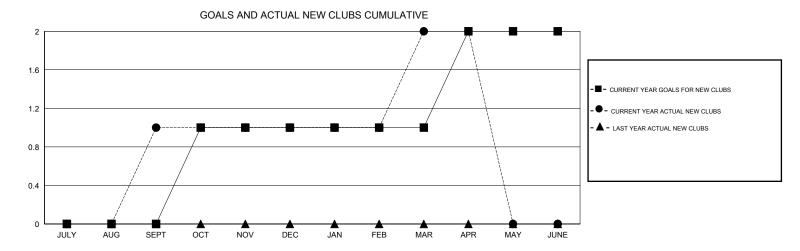

## LOCATION KENTUCKY THOMAS MATNEY **GMT CA** Clubs Members RESULTS FOR 2016-2017 RESULTS FOR 2016-2017 NEW CLUBS NEW CLUB GOAL DROPPED CLUBS NEW MEMBER GROWTH NEW MEMBER DROPPED QUARTER QUARTER NET GOAL (not reinstated GROWTH ACTUAL (not MEMBERS ACTUAL or transfers) reinstated or transfers) (including transfers) 0 75 67 JULY/AUG/SEPT JULY/AUG/SEPT 0 0 35 35 58 OCT/NOV/DEC OCT/NOV/DEC 0 2 53 29 JAN/FEB/MAR JAN/FEB/MAR 0 0 1 9 APR/MAY/JUNE APR/MAY/JUNE 30 11